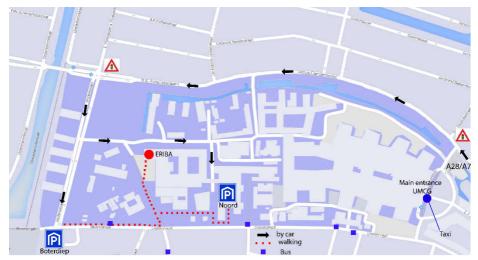

## **Public Transport**

From Groningen Central Station you can either take a taxi to the UMCG or travel by bus 3 (to Lewenborg) or bus 6 (to Beijum). The bus and taxi will stop at Bloemsingel (UMCG Noord).

## Car

As soon as you enter Groningen, please follow the road signs to the UMCG. Once you have left the ring road and crossed the bridge over the Eemskanaal, choose at the traffic lights direction UMCG Noord. (You will pass the UMCG main entrance on your left hand side). From here, continue to follow UMCG Noord. When driving along the Petrus Campersingel, turn left at the traffic lights to the Vrydemalaan.

After approx. 150 meters turn left to enter the UMCG premises to the car park Noord or drive straight ahead for car park Boterdiep.